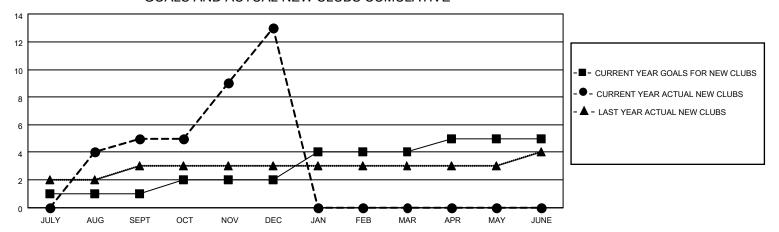

### GOALS AND ACTUAL NEW CLUBS CUMULATIVE

## District 322C2

| Clubs         |               |             |               | Members               |                        |                         |                                                    |  |
|---------------|---------------|-------------|---------------|-----------------------|------------------------|-------------------------|----------------------------------------------------|--|
|               | RESULTS FOR   | R 2020-2021 |               | RESULTS FOR 2020-2021 |                        |                         |                                                    |  |
| QUARTER       | NEW CLUB GOAL | NEW CLUBS   | DROPPED CLUBS | QUARTER MEMI          | BER GROWTH NET<br>GOAL | MEMBER GROWTH<br>ACTUAL | DROPPED<br>MEMBERS ACTUAL<br>(including transfers) |  |
| JULY/AUG/SEPT | 1             | 5           | 0             | JULY/AUG/SEPT         | 100                    | 305                     | 37                                                 |  |
| OCT/NOV/DEC   | 1             | 8           | 0             | OCT/NOV/DEC           | 130                    | 298                     | 72                                                 |  |
| JAN/FEB/MAR   | 2             | 0           | 0             | JAN/FEB/MAR           | 90                     | 0                       | 0                                                  |  |
| APR/MAY/JUNE  | 1             | 0           | 0             | APR/MAY/JUNE          | 20                     | 0                       | 0                                                  |  |