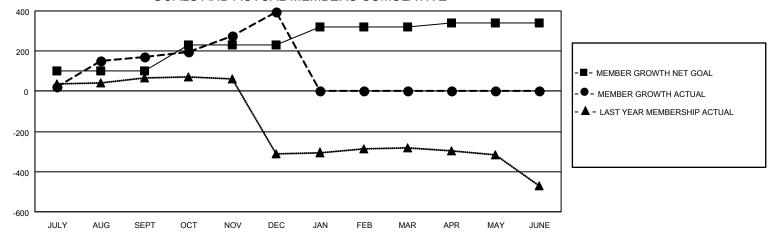

#### GOALS AND ACTUAL MEMBERS CUMULATIVE

| DROPPED CLUBS: 0          |     | 45 CLUBS OF 62 ADDED 1 OR MORE | GENDER DISTRIBUTION        |                |       |
|---------------------------|-----|--------------------------------|----------------------------|----------------|-------|
|                           |     | NEW MEMBERS                    | MALE                       | 1,647 (66.06%) |       |
| DROPPED MEMBERS           |     |                                | FEMALE                     | 846 (33.94%)   |       |
| DECEASED                  | 10  | CLICK HERE FOR CUMULATIVE      | TOTAL FAMILY UNIT MEMBERS  |                | 2,134 |
| CLUB CANCELLED 0 OTHER 99 |     | MEMBERSHIP DATA                | FAMILY MEMBERS PAYING HALF |                | 1,414 |
| TOTAL                     | 109 |                                | 5020                       |                |       |

## District 322C2

| Clubs         |               |             |               | Members               |                        |                         |                                                    |  |
|---------------|---------------|-------------|---------------|-----------------------|------------------------|-------------------------|----------------------------------------------------|--|
|               | RESULTS FOR   | R 2020-2021 |               | RESULTS FOR 2020-2021 |                        |                         |                                                    |  |
| QUARTER       | NEW CLUB GOAL | NEW CLUBS   | DROPPED CLUBS | QUARTER MEMI          | BER GROWTH NET<br>GOAL | MEMBER GROWTH<br>ACTUAL | DROPPED<br>MEMBERS ACTUAL<br>(including transfers) |  |
| JULY/AUG/SEPT | 1             | 5           | 0             | JULY/AUG/SEPT         | 100                    | 305                     | 37                                                 |  |
| OCT/NOV/DEC   | 1             | 8           | 0             | OCT/NOV/DEC           | 130                    | 298                     | 72                                                 |  |
| JAN/FEB/MAR   | 2             | 0           | 0             | JAN/FEB/MAR           | 90                     | 0                       | 0                                                  |  |
| APR/MAY/JUNE  | 1             | 0           | 0             | APR/MAY/JUNE          | 20                     | 0                       | 0                                                  |  |